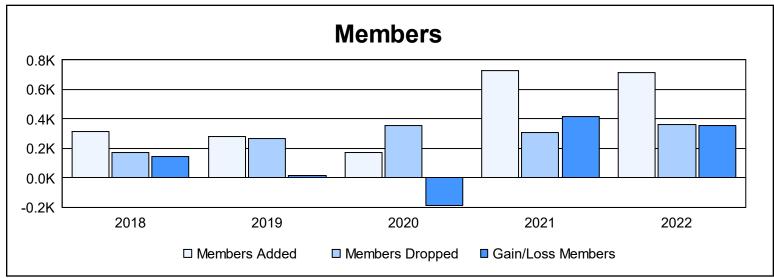

District 316 J As of June 2022 Cumulative

| Year      | New<br>Clubs | Dropped<br>Clubs | Gain/<br>Loss<br>Clubs | New<br>Members | Charter<br>Members | Reinstate<br>Members | Transfer<br>Members | Total<br>Member<br>Added | Total<br>Members<br>Dropped | Gain/<br>Loss<br>Members |
|-----------|--------------|------------------|------------------------|----------------|--------------------|----------------------|---------------------|--------------------------|-----------------------------|--------------------------|
| 2017-2018 | 5            | 0                | 5                      | 204            | 101                | 11                   | 0                   | 316                      | 169                         | 147                      |
| 2018-2019 | 7            | 0                | 7                      | 71             | 190                | 14                   | 8                   | 283                      | 268                         | 15                       |
| 2019-2020 | 3            | 3                | 0                      | 71             | 82                 | 16                   | 2                   | 171                      | 358                         | -187                     |
| 2020-2021 | 10           | 1                | 9                      | 459            | 251                | 13                   | 3                   | 726                      | 310                         | 416                      |
| 2021-2022 | 6            | 3                | 3                      | 522            | 167                | 22                   | 7                   | 718                      | 363                         | 355                      |
| Average   | 6            | 1                | 5                      | 265            | 158                | 15                   | 4                   | 443                      | 294                         | 149                      |