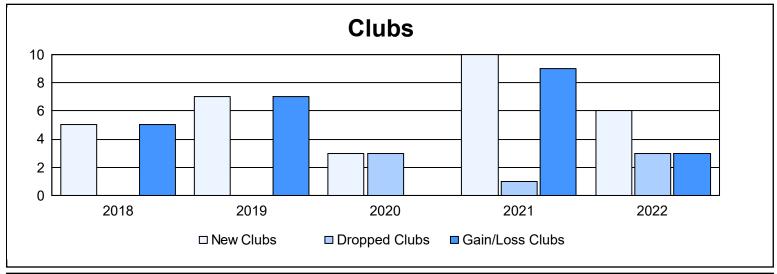

District 316 J As of June 2022 Cumulative

| Year      | New<br>Clubs | Dropped<br>Clubs | Gain/<br>Loss<br>Clubs | New<br>Members | Charter<br>Members | Reinstate<br>Members | Transfer<br>Members | Total<br>Member<br>Added | Total<br>Members<br>Dropped | Gain/<br>Loss<br>Members |
|-----------|--------------|------------------|------------------------|----------------|--------------------|----------------------|---------------------|--------------------------|-----------------------------|--------------------------|
| 2017-2018 | 5            | 0                | 5                      | 204            | 101                | 11                   | 0                   | 316                      | 169                         | 147                      |
| 2018-2019 | 7            | 0                | 7                      | 71             | 190                | 14                   | 8                   | 283                      | 268                         | 15                       |
| 2019-2020 | 3            | 3                | 0                      | 71             | 82                 | 16                   | 2                   | 171                      | 358                         | -187                     |
| 2020-2021 | 10           | 1                | 9                      | 459            | 251                | 13                   | 3                   | 726                      | 310                         | 416                      |
| 2021-2022 | 6            | 3                | 3                      | 522            | 167                | 22                   | 7                   | 718                      | 363                         | 355                      |
| Average   | 6            | 1                | 5                      | 265            | 158                | 15                   | 4                   | 443                      | 294                         | 149                      |